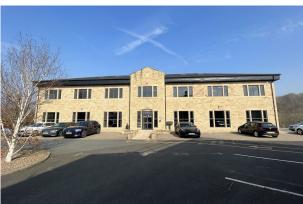

## Airedale House

Aire Valley Park, Dowley Gap Ln, Bingley, BD16 1WA

Outstanding Modern Office Building Offering 3 Floors of High Quality Workspace with Extensive Car Parking

1,732 to 11,598 sq ft

(160.91 to 1,077.49 sq m)

#### Description

Airedale House is an imposing building providing an impressive business identity. Quality common parts and a passenger lift give way to open floor plates plus a series of private offices and meeting rooms.