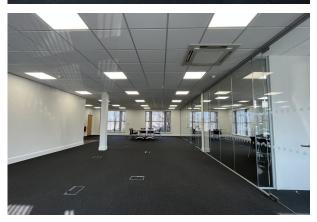

#### Description

Airedale House is an imposing building providing an impressive business identity. Quality common parts and a passenger lift give way to open floor plates plus a series of private offices and meeting rooms.

The accommodation is of high quality throughout including raised access floors, air conditioning and LED lighting. The business park is fully enclosed with electric security gate. On site dedicated car parking is included.