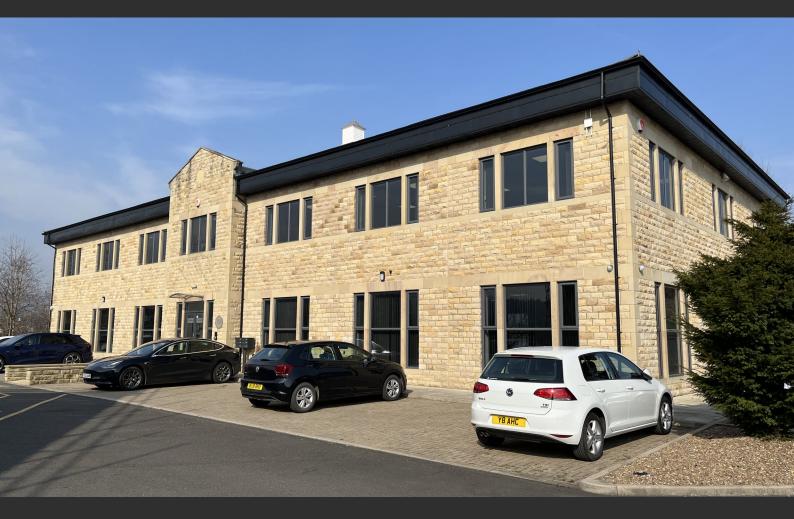

## Airedale House

Aire Valley Park, Dowley Gap Ln, Bingley, BD16 1WA

Outstanding Modern Office Building Offering 3 Floors of High Quality Workspace with Extensive Car Parking

1,732 to 11,598 sq ft

(160.91 to 1,077.49 sq m)

#### Description

Airedale House is an imposing building providing an impressive business identity. Quality common parts and a passenger lift give way to open floor plates plus a series of private offices and meeting rooms.

The accommodation is of high quality throughout including raised access floors, air conditioning and LED lighting. The business park is fully enclosed with electric security gate. On site dedicated car parking is included.